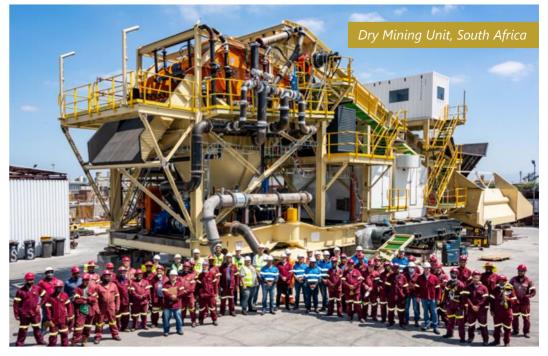

### Lycopodium

Project completions this year:

- Motheo (Botswana)
- MSA Relocation (Western Australia)
- Séguéla (Côte d'Ivoire)
- Bomboré (Burkina Faso)
- Cobré Ball Mill 6 (Panama)
- Navachab (Namibia)
- Sukari Paste Plant (Egypt)
- Dry Mining Unit (Senegal)