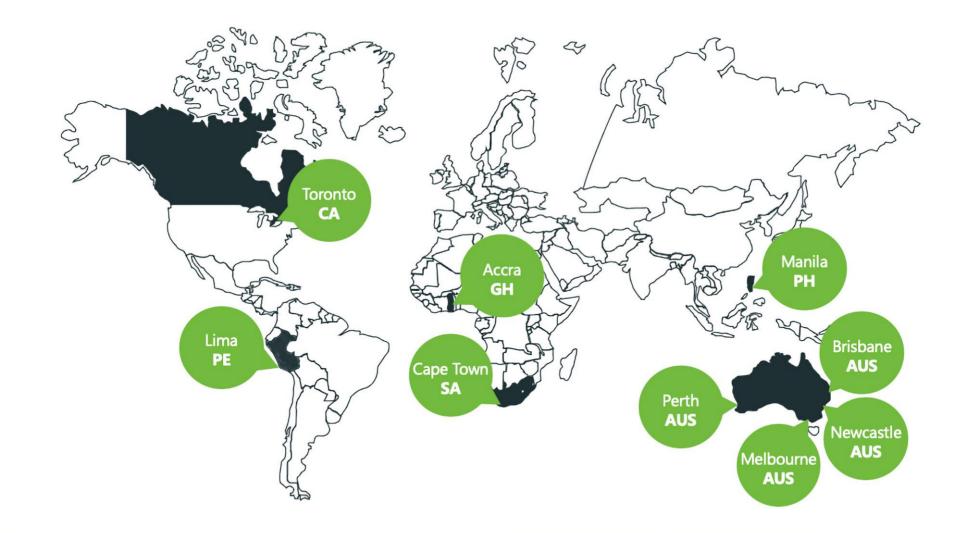

# Lycopodium

### Industrial Forum

**Euroz Hartleys** 22 November 2023



## **About Lycopodium**

#### Lycopodium



Lycopodium is a highly respected, innovative and value-driven global process, engineering and project delivery organisation.

The Company was founded and is headquartered in Perth, Western Australia and is listed on the Australian Stock Exchange (ASX: LYL).

Working across the Resources, Rail Infrastructure and Industrial Processes sectors, we have over 1,200 staff globally, with the value of capital projects currently in delivery in the order of A\$4 billion.

### **Core Capabilities**



### **Global Reach**



## **Corporate Overview**

- Highly experienced, stable Board and Management
- Long-term and loyal shareholder base
- A Company with strong governance and risk management culture that continues to deliver high quality outcomes for its clients and good returns over the long-term to its shareholders



## **FY2023 Financial Highlights**



| Revenue<br><b>\$327.6m</b> | Cash at Bank<br><b>\$82.4m</b>              | Share Price and<br>Market Capitalisation<br>(as at 21.11.23)<br><b>\$10.45/~\$415m</b> |
|----------------------------|---------------------------------------------|----------------------------------------------------------------------------------------|
| EBITDA<br><b>\$70.5m</b>   | Return on Equity<br><b>44%</b>              | Earnings per Share<br><b>117.7 cents</b>