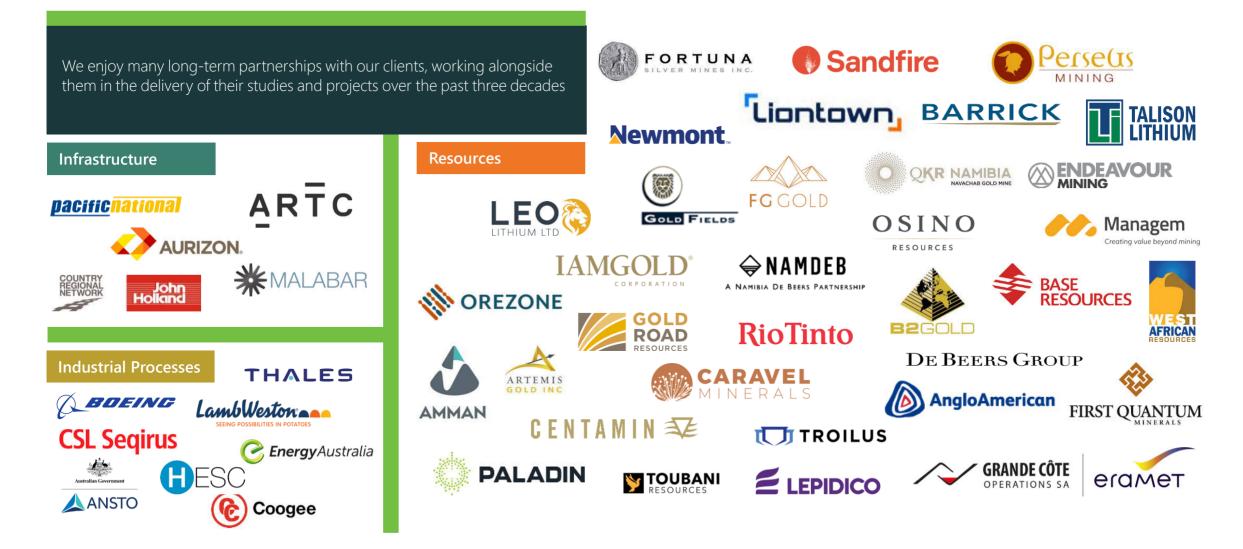

#### Asia

• Batu Hijau Expansion (Indonesia)



## **Operational Highlights – Completed in 2023**

MSA Relocation, Western Australia

### Lycopodium

Project completions this year:

- Motheo (Botswana)
- MSA Relocation (Western Australia)
- Séguéla (Côte d'Ivoire)
- Bomboré (Burkina Faso)
- Cobré Ball Mill 6 (Panama)
- Navachab (Namibia)
- Sukari Paste Plant (Egypt)
- Dry Mining Unit (Senegal)



Motheo Copper Project, Botswana





Recent major work awarded:

- Reko Diq Copper-Gold Project Feasibility Study and Basic Engineering (Pakistan)
- Kobada Gold Project Definitive Feasibility Study Update (Mali)
- Tanda-Iguela Gold Project Pre-feasibility Study (Côte d'Ivoire)
- Blackwater Gold Expansion Project Definitive Feasibility Study (Canada)









### **Clients – Current and Recent**



## People First – Safety and Wellbeing at the Forefront Lycopodium

Directly employing more than 1,200 people With contractors included, we manage some 2,500 people working on projects across the globe

|       | FY2023                   | <b>Current</b><br>(rolling 12 months to<br>October 2023) | Target |
|-------|--------------------------|----------------------------------------------------------|--------|
| Hours | 8.2 million <sup>1</sup> | 11.9 million                                             |        |
| LTIFR | 0.0                      | 0.0 <sup>2</sup>                                         | 0.0    |
| TRIFR | 1.6                      | 1.0                                                      | <2.5   |
| EIFR  | 0.0                      | 0.0