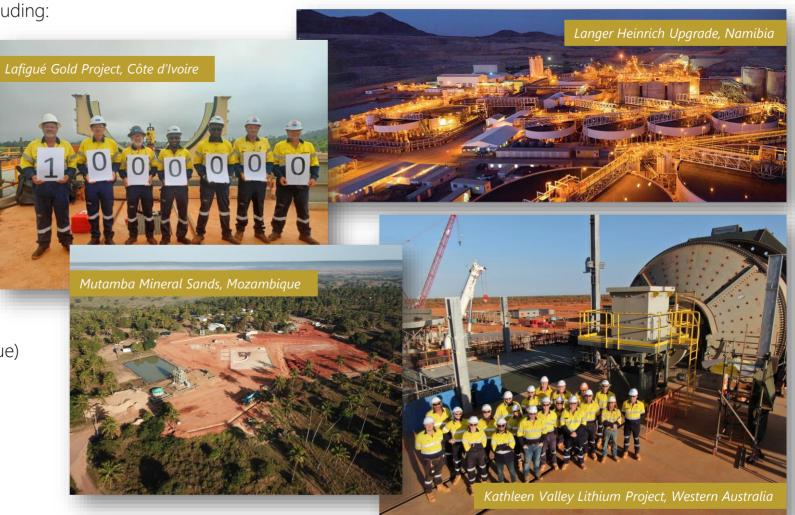

### Lycopodium

Delivering services on major projects including:

#### Australia

- Kathleen Valley
- CGP3 and CGP4
- Gruyere

#### Africa

- Goulamina (Mali)
- Sabodala-Massawa (Senegal)
- Lafigué (Côte d'Ivoire)
- Ahafo North (Ghana)
- Kiaka (Burkina Faso)
- Boto (Senegal)
- Baomahun (Sierra Leone)
- Mutamba Mineral Sands (Mozambique)
- Langer Heinrich Upgrade (Namibia)